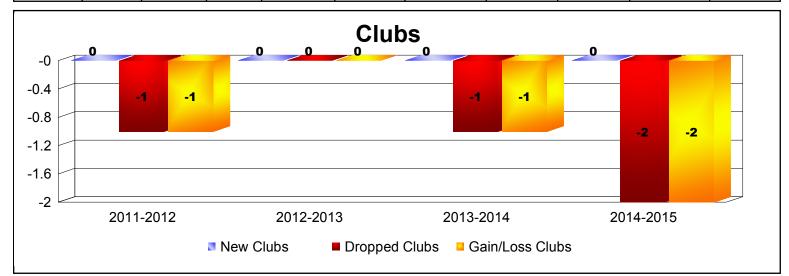

## As of June 2015 Cumulative

| Year      | New<br>Clubs | Dropped<br>Clubs | Gain/<br>Loss<br>Clubs | New<br>Members | Charter<br>Members | Reinstate<br>Members | Transfer<br>Members | Total<br>Member<br>Added | Total<br>Members<br>Dropped | Gain/<br>Loss<br>Members |
|-----------|--------------|------------------|------------------------|----------------|--------------------|----------------------|---------------------|--------------------------|-----------------------------|--------------------------|
| 2011-2012 | 0            | -1               | -1                     | 2              | 0                  | 1                    | 0                   | 3                        | -11                         | -8                       |
| 2012-2013 | 0            | 0                | 0                      | 0              | 0                  | 0                    | 0                   | 0                        | -8                          | -8                       |
| 2013-2014 | 0            | -1               | -1                     | 1              | 0                  | 0                    | 0                   | 1                        | -35                         | -34                      |
| 2014-2015 | 0            | -2               | -2                     | 0              | 0                  | 0                    | 0                   | 0                        | -7                          | -7                       |
| Average   | 0            | -1               | -1                     | 1              | 0                  | 0                    | 0                   | 1                        | -15                         | -14                      |